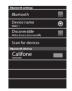

e. Turn your
Bluetooth device on
(iPhone, Android,
Blackberry). Refer to
your device's user
manual to turn
on Bluetooth.

f. Scan for devices and look for "Califone" and pair your device.